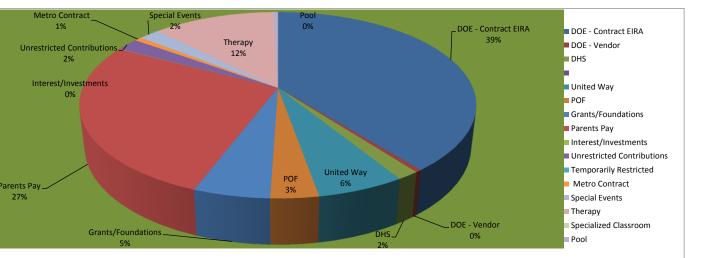

## FY 2014 Revenue

| DOE - Contract EIRA        | 859,248   |  |
|----------------------------|-----------|--|
| DOE - Vendor               | 9,000     |  |
| DHS                        | 33,600    |  |
|                            |           |  |
| United Way                 | 132,000   |  |
| POF                        | 72,000    |  |
| Grants/Foundations         | 115,000   |  |
| Parents Pay                | 590,000   |  |
| Interest/Investments       | 1,000     |  |
| Unrestricted Contributions | 48,000    |  |
| Temporarily Restricted     |           |  |
| Metro Contract             | 15,000    |  |
| Special Events             | 44,000    |  |
| Therapy                    | 260,000   |  |
| Specialized Classroom      |           |  |
| Pool                       | 10,000    |  |
| Revenue Total              | 2,188,848 |  |