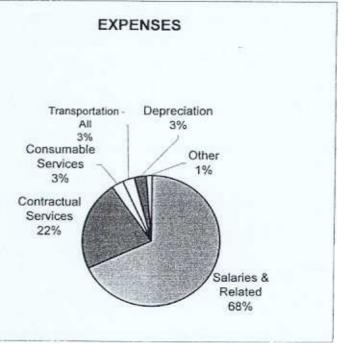

#### EXPENSE

| Salaries<br>Benefits<br>Travel<br>Communication<br>Utilities | 708,308<br>170,024<br>5,350<br>14,810                                                                                                  |
|--------------------------------------------------------------|----------------------------------------------------------------------------------------------------------------------------------------|
| Travel<br>Communication                                      | 5,350                                                                                                                                  |
| Communication                                                |                                                                                                                                        |
|                                                              | 14,810                                                                                                                                 |
| Itilities                                                    |                                                                                                                                        |
| oundes                                                       | 31,370                                                                                                                                 |
| Prof.Serv.                                                   | 13,700                                                                                                                                 |
| Contracted Services                                          | 189,462                                                                                                                                |
| Supplies                                                     | 33,950                                                                                                                                 |
| Maintenance                                                  | 22,800                                                                                                                                 |
| Training                                                     | 2,950                                                                                                                                  |
| Rent                                                         | 29,358                                                                                                                                 |
| Insurance                                                    | 16,050                                                                                                                                 |
| Depreciation                                                 | 36,000                                                                                                                                 |
| Other - Equipment                                            | 16,420                                                                                                                                 |
| TOTAL EXPENSES                                               | 1,290,552                                                                                                                              |
|                                                              |                                                                                                                                        |
| INCOME LESS EXPENSE                                          | 0                                                                                                                                      |
|                                                              | Contracted Services<br>Supplies<br>Maintenance<br>Training<br>Rent<br>Insurance<br>Depreciation<br>Other - Equipment<br>TOTAL EXPENSES |

# EXPENSE

| 7000 | Salaries            | 708,308   |  |  |  |  |
|------|---------------------|-----------|--|--|--|--|
| 7100 | Benefits            | 170,024   |  |  |  |  |
| 7200 | Travel              | 5,350     |  |  |  |  |
| 7300 | Communication       | 14,810    |  |  |  |  |
| 7400 | Utilities           | 31,370    |  |  |  |  |
| 7500 | Prof.Serv.          | 13,700    |  |  |  |  |
| 7600 | Contracted Services | 189,462   |  |  |  |  |
| 7700 | Supplies            | 33,950    |  |  |  |  |
| 7900 | Maintenance         | 22,800    |  |  |  |  |
| 8000 | Training            | 2,950     |  |  |  |  |
| 8100 | Rent                | 29,358    |  |  |  |  |
| 8200 | Insurance           | 16,050    |  |  |  |  |
| 8300 | Depreciation        | 36,000    |  |  |  |  |
| 8500 | Other - Equipment   | 16,420    |  |  |  |  |
|      | TOTAL EXPENSES      | 1,290,552 |  |  |  |  |
|      | INCOME LESS EXPENSE | 0         |  |  |  |  |