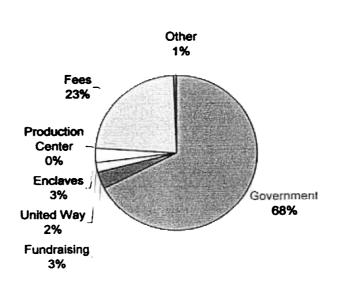

|          | Rochelle Center                    | 6 Mos Interim   |
|----------|------------------------------------|-----------------|
|          | Proposed Budget                    | 7/1/04-12/31/04 |
|          | 2004/2005                          | FY 2005         |
|          | INCOME                             | ·               |
| 3310     | DMRS: State                        | 175,125         |
| 3350     | Waiver - Program                   | 348,170         |
| 3351     | Waiver - Transportation            | 28,375          |
| 3353     | Waiver - Nursing                   | 33,631          |
| 3370     | Waiver - Therapies                 | 0               |
| 3362     | Waiver - Residential               | 269,535         |
|          | Rehabil. Svc - Job Placement       | 15,000          |
| 3398     | Residential Start-up               | 0               |
| 3320     | Foundations/Corporate Grants       | 10,000          |
| 3100     | Individual Contributions (Dev)     | 12,500          |
| 3105     | Special Events (Dev)               | 22,500          |
| 3200     | United Way, Designated             | 7,200           |
| 3210     | United Way, (Basic)                | 19,146          |
| 3520     | Community Enclaves                 | 39,663          |
| 3150     | DRS Evaluations                    | 0               |
| 3703     | Production - Contracts/Prime Prod. | 232,500         |
| 3160     | Residential (Consumer Rent)        | 21,907          |
| 3701     | Transportation Fees                | 4,200           |
| 3701     | Fee for Service -MemoryWorks I     | 33,300          |
| 3701     | Fee for Service -Extended Care     | 6,300           |
| 3701     | Fee for Service - Programs         | 3,500           |
| 3702     |                                    | 5,000           |
| 3797     | Interest Income                    | 3,000           |
|          |                                    | L               |
|          |                                    | Ē               |
|          |                                    |                 |
|          |                                    |                 |
|          |                                    |                 |
| <u> </u> | TOTAL INCOME                       | 1,290,552       |
|          | TOTAL EXPENSES                     |                 |
|          | SURPLUS / <deficit></deficit>      |                 |
|          |                                    |                 |

#### INCOME

4

|      | Rochelle Center<br>Proposed Budget<br>2004/2005 | 6 Mos Interim<br>7/1/04-12/31/04<br>FY 2005 |
|------|-------------------------------------------------|---------------------------------------------|
| 3310 | DMRS: State                                     | 175,125                                     |
| 3350 | Waiver - Program                                | 348,170                                     |
| 3351 | Waiver - Transportation                         | 28,375                                      |
| 3353 | Waiver - Nursing                                | 33,631                                      |
| 3370 | Walver - Therapies                              | 0                                           |
| 3362 | Waiver - Residential                            | 269,535                                     |
| 3330 | Rehabil. Svc - Job Placement                    | 15,000                                      |
| 3398 | Residential Start-up                            | 0                                           |
| 3320 | Foundations/Corporate Grants                    | 10,000                                      |
| 3100 | Individual Contributions (Dev)                  | 12,500                                      |
| 3105 | Special Events (Dev)                            | 22,500                                      |
| 3200 | United Way, Designated                          | 7,200                                       |
| 3210 | United Way, (Basic)                             | 19,146                                      |
| 3520 | Community Enclaves                              | 39,663                                      |
| 3150 | DRS Evaluations                                 | 0                                           |
| 3703 | Production - Contracts/Prime Prod.              | 232,500                                     |
| 3160 | Residential (Consumer Rent)                     | 21,907                                      |
| 3701 | Transportation Fees                             | 4,200                                       |
| 3701 | Fee for Service -MemoryWorks I                  | 33,300                                      |
| 3701 | Fee for Service -Extended Care                  | 6,300                                       |
| 3701 | Fee for Service - Programs                      | 3,500                                       |
| 3702 | Miscellaneous                                   | 5,000                                       |
| 3797 | Interest Income                                 | 3,000                                       |
|      |                                                 |                                             |
|      | TOTAL INCOME                                    | 1,290,552                                   |
|      | TOTAL EXPENSES                                  | 1,290,552                                   |
|      | SURPLUS / <deficit></deficit>                   | 0                                           |