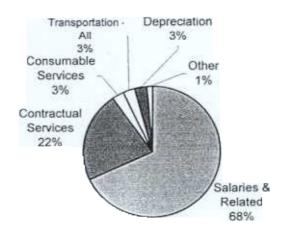

#### EXPENSE

| Salaries<br>Benefits<br>Travel<br>Communication<br>Utilities | 708,308<br>170,024<br>5,350<br>14,810                                                                                                  |
|--------------------------------------------------------------|----------------------------------------------------------------------------------------------------------------------------------------|
| Travel<br>Communication                                      | 5,350                                                                                                                                  |
| Communication                                                |                                                                                                                                        |
|                                                              | 14,810                                                                                                                                 |
| Itilities                                                    |                                                                                                                                        |
| oundes                                                       | 31,370                                                                                                                                 |
| Prof.Serv.                                                   | 13,700                                                                                                                                 |
| Contracted Services                                          | 189,462                                                                                                                                |
| Supplies                                                     | 33,950                                                                                                                                 |
| Maintenance                                                  | 22,800                                                                                                                                 |
| Training                                                     | 2,950                                                                                                                                  |
| Rent                                                         | 29,358                                                                                                                                 |
| Insurance                                                    | 16,050                                                                                                                                 |
| Depreciation                                                 | 36,000                                                                                                                                 |
| Other - Equipment                                            | 16,420                                                                                                                                 |
| TOTAL EXPENSES                                               | 1,290,552                                                                                                                              |
|                                                              |                                                                                                                                        |
| INCOME LESS EXPENSE                                          | 0                                                                                                                                      |
|                                                              | Contracted Services<br>Supplies<br>Maintenance<br>Training<br>Rent<br>Insurance<br>Depreciation<br>Other - Equipment<br>TOTAL EXPENSES |

# EXPENSE

| 7000 | Salaries            | 708,308   |  |  |  |  |
|------|---------------------|-----------|--|--|--|--|
| 7100 | Benefits            | 170,024   |  |  |  |  |
| 7200 | Travel              | 5,350     |  |  |  |  |
| 7300 | Communication       | 14,810    |  |  |  |  |
| 7400 | Utilities           | 31,370    |  |  |  |  |
| 7500 | Prof.Serv.          | 13,700    |  |  |  |  |
| 7600 | Contracted Services | 189,462   |  |  |  |  |
| 7700 | Supplies            | 33,950    |  |  |  |  |
| 7900 | Maintenance         | 22,800    |  |  |  |  |
| 8000 | Training            | 2,950     |  |  |  |  |
| 8100 | Rent                | 29,358    |  |  |  |  |
| 8200 | Insurance           | 16,050    |  |  |  |  |
| 8300 | Depreciation        | 36,000    |  |  |  |  |
| 8500 | Other - Equipment   | 16,420    |  |  |  |  |
|      | TOTAL EXPENSES      | 1,290,552 |  |  |  |  |
|      | INCOME LESS EXPENSE | 0         |  |  |  |  |