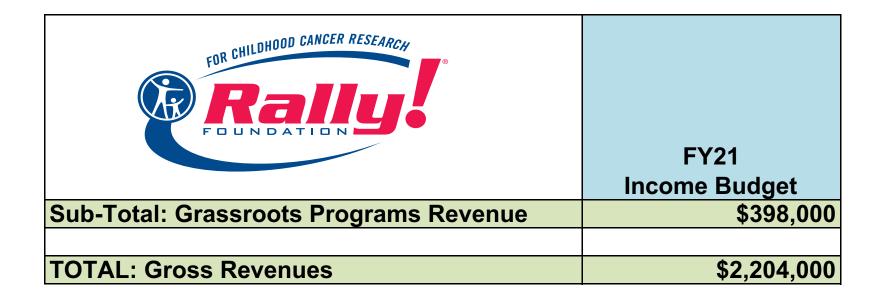

| FOR CHILDHOOD CANCER RESEARCH                                                                                                    | FY21<br>Income Budget |
|----------------------------------------------------------------------------------------------------------------------------------|-----------------------|
| Grassroots Programs                                                                                                              |                       |
| Corks Against Cancer                                                                                                             |                       |
| Foundation/Trust/State Grants/Federated                                                                                          |                       |
|                                                                                                                                  |                       |
| General Contributions                                                                                                            |                       |
| Atlanta                                                                                                                          | \$125,000.00          |
| Nashville                                                                                                                        | \$2,000.00            |
| Pensacola                                                                                                                        | \$20,000.00           |
|                                                                                                                                  | \$147,000.00          |
| Athlete Challenges<br>McCann 16/ McCann 34 & Beasley<br>Rally Nashville<br>Rally Pensacola<br>Collaborative Partners in Research | \$1,000.00            |