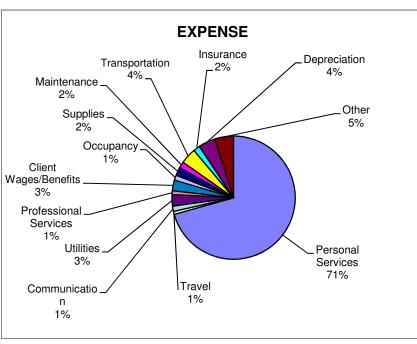

## **EXPENSE**

| Personal Services     | 2,461,710 |
|-----------------------|-----------|
|                       |           |
| Travel                | 27,344    |
| Communication         | 47,815    |
| Utilities             | 105,584   |
| Professional Services | 34,851    |
| Client Wages/Benefits | 97,871    |
| Occupancy             | 46,436    |
| Supplies              | 76,148    |
| Maintenance           | 55,712    |
| Transportation        | 145,105   |
| Insurance             | 59,904    |
| Depreciation          | 154,572   |
| Other                 | 172,225   |
|                       |           |
| TOTAL EXPENSES        | 3,485,277 |
|                       |           |
| INCOME LESS EXPENSE   | (44,404)  |