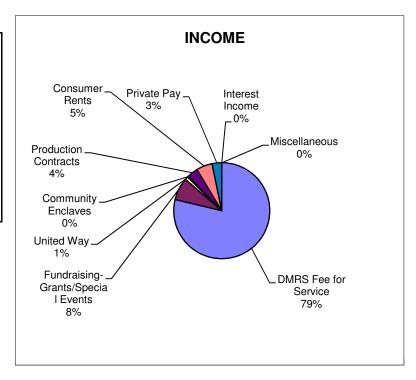

## **INCOME**

| DMRS Fee for Service              | 2,709,191 |
|-----------------------------------|-----------|
| Fundraising-Grants/Special Events | 262,218   |
| United Way                        | 35,063    |
| Community Enclaves                | 9,145     |
| Production Contracts              | 129,551   |
| Consumer Rents                    | 184,011   |
| Private Pay                       | 110,733   |
| Miscellaneous                     | 739       |
| Interest Income                   | 223       |
|                                   |           |
| TOTAL INCOME                      | 3,440,873 |