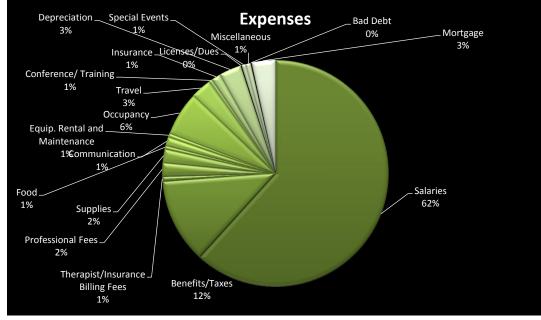

## FY 12 Budget

| Ff 12 Budget                        | FY 12     |
|-------------------------------------|-----------|
|                                     |           |
|                                     |           |
|                                     | 024.200   |
| DOE - Contract EIRA<br>DOE - Vendor | 834,300   |
|                                     | 65,000    |
| DHS                                 | 20,000    |
| USDA                                | 6,000     |
| United Way                          | 132,000   |
| POF                                 | 72,000    |
| Grants/Foundations                  | 90,000    |
| Parents Pay                         | 565,000   |
| Interest/Investments                | 5,000     |
| Unrestricted Contributions          | 50,000    |
| Temporarily Restricted              | -         |
| Miscellaneous                       | -         |
| Special Events                      | 45,000    |
| Therapy                             | 27,000    |
| Specialized Classroom               | 7,000     |
| Revenue Total                       | 1,918,300 |
|                                     |           |
|                                     |           |
| Salaries                            | 1,218,564 |
| Benefits/Taxes                      | 239,227   |
| Therapist/Insurance Billing Fees    | 15,000    |
| Professional Fees                   | 37,800    |
| Supplies                            | 38,000    |
| Food                                | 10,000    |
| Communication                       | 24,000    |
| Equip. Rental and Maintenance       | 12,000    |
| Occupancy                           | 125,000   |
| Travel                              | 59,000    |
| Conference/ Training                | 10,000    |
| Insurance                           | 26,000    |
| Depreciation                        | 61,839    |
| Licenses/Dues                       | 2,500     |
| Special Events                      | 12,500    |
|                                     |           |
|                                     | 14,500    |
| Bad Debt                            | 1,500     |
| Mortgage                            | 67,071    |
| Expense total                       | 1,974,501 |
|                                     |           |
| Net Income (Loss)                   | -56,201   |
| Depreciation                        | 61,839    |
| Net Income (Loss) Adjusted          | 5,638     |
| Furniture Fixture, Equipment        | (7,500)   |
| Cash Flow Projection                | (1,862)   |