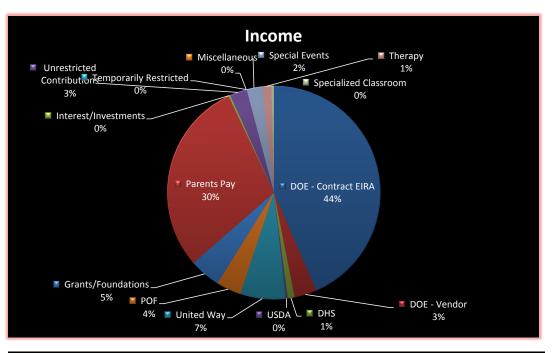

## FY 12 Budget

| Ff 12 Budget                        | FY 12     |
|-------------------------------------|-----------|
|                                     |           |
|                                     |           |
|                                     | 024.200   |
| DOE - Contract EIRA<br>DOE - Vendor | 834,300   |
|                                     | 65,000    |
| DHS                                 | 20,000    |
| USDA                                | 6,000     |
| United Way                          | 132,000   |
| POF                                 | 72,000    |
| Grants/Foundations                  | 90,000    |
| Parents Pay                         | 565,000   |
| Interest/Investments                | 5,000     |
| Unrestricted Contributions          | 50,000    |
| Temporarily Restricted              | -         |
| Miscellaneous                       | -         |
| Special Events                      | 45,000    |
| Therapy                             | 27,000    |
| Specialized Classroom               | 7,000     |
| Revenue Total                       | 1,918,300 |
|                                     |           |
|                                     |           |
| Salaries                            | 1,218,564 |
| Benefits/Taxes                      | 239,227   |
| Therapist/Insurance Billing Fees    | 15,000    |
| Professional Fees                   | 37,800    |
| Supplies                            | 38,000    |
| Food                                | 10,000    |
| Communication                       | 24,000    |
| Equip. Rental and Maintenance       | 12,000    |
| Occupancy                           | 125,000   |
| Travel                              | 59,000    |
| Conference/ Training                | 10,000    |
| Insurance                           | 26,000    |
| Depreciation                        | 61,839    |
| Licenses/Dues                       | 2,500     |
| Special Events                      | 12,500    |
|                                     |           |
|                                     | 14,500    |
| Bad Debt                            | 1,500     |
| Mortgage                            | 67,071    |
| Expense total                       | 1,974,501 |
|                                     |           |
| Net Income (Loss)                   | -56,201   |
| Depreciation                        | 61,839    |
| Net Income (Loss) Adjusted          | 5,638     |
| Furniture Fixture, Equipment        | (7,500)   |
| Cash Flow Projection                | (1,862)   |