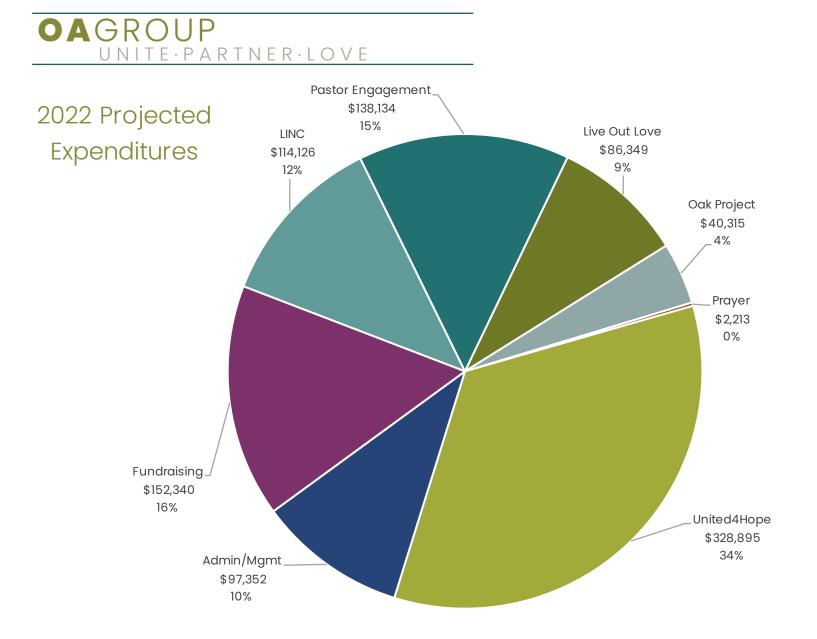

## OAGroup 2022 Budget

| Carry Release from 2021                   | 200,000 |
|-------------------------------------------|---------|
| Revenue                                   |         |
| Contributions                             | 240,280 |
| Non-government Grant Revenue              | 125,000 |
| Government Grant Revenue                  | -       |
| Program Service Revenue                   | 12,500  |
| Special Event Income                      | 375,000 |
| Other Types of Income                     | -       |
| Donated Goods/Services                    | 2,000   |
| Total Revenue                             | 954,780 |
|                                           |         |
| Expenditures                              |         |
| Personnel Expenses                        | 688,152 |
| Contract Services                         | 55,000  |
| Advertising and Promotions                | 5,500   |
| Office Expenses                           | 17,200  |
| Information Technology                    | 6,000   |
| Facility and Occupancy                    | 53,160  |
| Travel and Entertainment                  | 750     |
| Conference and Meeting                    | 2,500   |
| Other Expenses                            | 7,018   |
| Fundraising Events                        | 69,000  |
| Ministry Specific Expenses                |         |
| OAGroup Engagment Expenses                | 10,000  |
| LINC + Pastoral Care Ministry Expenses    | 15,000  |
| Live Out Love Nashville Ministry Expenses | 7,500   |
| Oak Project Ministry Expenses             | 4,000   |
| United4Hope Ministry Expenses             | 12,500  |
| Prayer Ministry Expenses                  | 1,500   |
| Ministry Specific Expenses TOTAL          | 50,500  |
| Total Expenditures                        | 954,780 |
| Net Ordinary Surplus/(Deficit)            | 0       |

|                                           | General    |             | Programs                   |                               |                |             |                    |            |
|-------------------------------------------|------------|-------------|----------------------------|-------------------------------|----------------|-------------|--------------------|------------|
|                                           | Admin/Mgmt | Fundraising | LINC + Pastor<br>Engagment | Live Out<br>Love<br>Nashville | Oak<br>Project | United4Hope | Prayer<br>Ministry | 2022 Total |
| Carry Release from 2021                   | 200,000    |             |                            |                               |                |             |                    | 200,000    |
| Revenue                                   |            |             |                            |                               |                |             |                    |            |
| Contributions                             | 240,280    |             |                            |                               |                |             |                    | 240,280    |
| Non-government Grant Revenue              | 125,000    |             |                            |                               |                |             |                    | 125,000    |
| Government Grant Revenue                  | -          |             |                            |                               |                |             |                    | -          |
| Program Service Revenue                   | 12,500     |             |                            |                               |                |             |                    | 12,500     |
| Special Event Income                      | 375,000    |             |                            |                               |                |             |                    | 375,000    |
| '<br>Other Types of Income                | · -        |             |                            |                               |                |             |                    | -          |
| Donated Goods/Services                    | 2,000      |             |                            |                               |                |             |                    | 2,000      |
| Total Revenue and Release from 2021       | 954,780    | -           | -                          | -                             | -              | -           | -                  | 954,780    |
|                                           |            |             |                            |                               |                |             |                    |            |
| Expenditures                              |            |             |                            |                               |                |             |                    |            |
| Personnel                                 | 56,320     | 129,069     | 161,449                    | 53,690                        | 26,263         | 260,783     | 579                | 688,152    |
| Contract Services                         | 32,150     | 12,725      | 1,450                      | 725                           | 6,725          | 1,225       | -                  | 55,000     |
| Advertising and Promotions                | 275        | 275         | 2,200                      | 825                           | 110            | 1,815       | -                  | 5,500      |
| Office Expenses                           | 860        | 860         | 6,880                      | 2,580                         | 344            | 5,676       | -                  | 17,200     |
| Information Technology                    | 300        | 300         | 2,400                      | 900                           | 120            | 1,980       | -                  | 6,000      |
| Facility and Occupancy                    | 2,658      | 2,658       | 21,264                     | 7,974                         | 1,063          | 17,543      | -                  | 53,160     |
| Travel and Entertainment                  | 38         | 38          | 300                        | 113                           | 15             | 248         | -                  | 750        |
| Conference and Meetings                   | 125        | 125         | 1,000                      | 375                           | 50             | 825         | -                  | 2,500      |
| Other Expenses                            | 351        | 351         | 2,807                      | 1,053                         | 140            | 2,316       | -                  | 7,018      |
| Fundraising Events                        | 3,450      | 3,450       | 27,600                     | 10,350                        | 1,380          | 22,770      | -                  | 69,000     |
| Ministry Specific Expenses                |            |             |                            |                               |                |             |                    |            |
| LINC + Pastoral Care Ministry Expenses    | -          | -           | 25,000                     | -                             | -              | _           | -                  | 25,000     |
| Live Out Love Nashville Ministry Expenses | -          | -           | -                          | 7,500                         | -              | -           | -                  | 7,500      |
| Oak Project Ministry Expenses             | -          | -           | -                          | -                             | 4,000          | -           | -                  | 4,000      |
| United4Hope Ministry Expenses             | -          | -           | -                          | -                             | -              | 12,500      | -                  | 12,500     |
| Prayer Ministry Expenses                  | -          | -           | -                          | -                             | -              | -           | 1,500              | 1,500      |
| Ministry Specific Expenses TOTAL          | -          | -           | 25,000                     | 7,500                         | 4,000          | 12,500      | 1,500              | 50,500     |
| Total Expenditures                        | 96,526     | 149,850     | 252,350                    | 86,084                        | 40,211         | 327,680     | 2,079              | 954,780    |