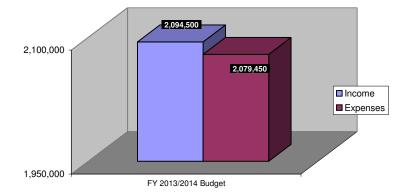

Add'l income/(expense) from Program Fees - This increase or (3,000) (M) decrease tuition

| Total Income  |                 | 2,094,500   |
|---------------|-----------------|-------------|
| Total Expense |                 | (2,079,450) |
|               | Net Grand Total | 15,050      |