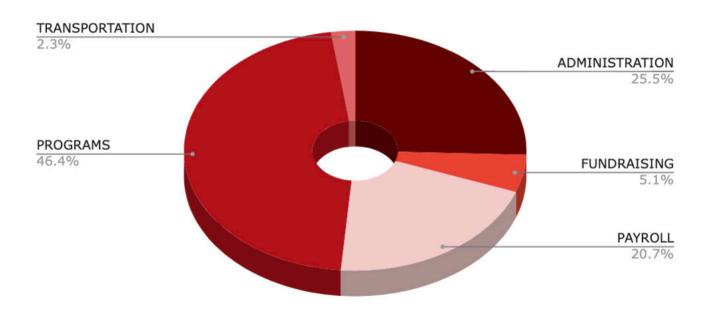

# 2022 Finances

Our projected budget is \$1,008,058.92

### **ADMINISTRATION - 25.5%**

Rent, Utilities, kitchen supplies, volunteer support, legal, insurance, contractors

### **FUNDRIASING - 5.1%**

Communications, software, events, postage, print

# **PAYROLL - 20.7%**

Bookkeeping, communications, administrative, partnerships, fundraising.

## **PROGRAMS - 46.4%**

Outreach supplies, security, clothing and food supplies, emergency housing, transitional support, program staff

# **TRANSPORTATION - 2.3%**

Vehicle registration, fuel, repairs, maintenance, community transportation support