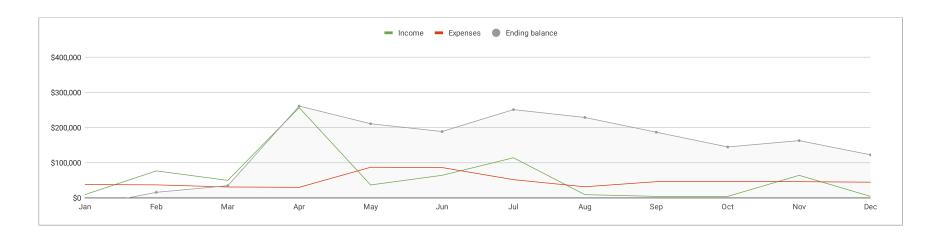

# **Summary**

|                   | Jan       | Feb      | Mar      | Apr       | May       | Jun       | Jul       | Aug       | Sep       | Oct       | Nov       | Dec       | Total     | Average   |
|-------------------|-----------|----------|----------|-----------|-----------|-----------|-----------|-----------|-----------|-----------|-----------|-----------|-----------|-----------|
| Income            | \$9,300   | \$76,900 | \$49,900 | \$256,900 | \$36,900  | \$64,300  | \$114,300 | \$9,300   | \$4,300   | \$4,300   | \$64,300  | \$4,300   | \$695,000 | \$57,917  |
| Expenses          | \$38,129  | \$37,129 | \$31,129 | \$30,129  | \$87,235  | \$86,449  | \$51,949  | \$31,685  | \$46,259  | \$46,259  | \$46,259  | \$44,709  | \$577,320 | \$48,110  |
| Net savings [1]   | -\$28,829 | \$39,771 | \$18,771 | \$226,771 | -\$50,335 | -\$22,149 | \$62,351  | -\$22,385 | -\$41,959 | -\$41,959 | \$18,041  | -\$40,409 | \$117,680 | \$73,141  |
| Ending balance [2 | -\$23,829 | \$15,942 | \$34,713 | \$261,484 | \$211,149 | \$189,000 | \$251,351 | \$228,966 | \$187,007 | \$145,048 | \$163,089 | \$122,680 |           | \$164,584 |