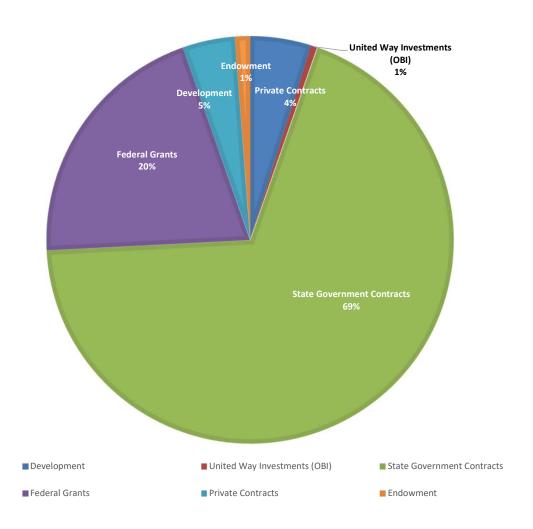

# Family & Children's Service Consolidated Budget - Revenue Distribution Fiscal Year 2023-24

### **Revenue Distribution**

|                              | \$<br>16,618,661 |
|------------------------------|------------------|
| Endowment                    | 198,309          |
| Private Contracts            | 692,502          |
| Federal Grants               | 3,398,728        |
| State Government Contracts   | 11,440,021.50    |
| United Way Investments (OBI) | 81,100           |
| Development                  | 808,000          |