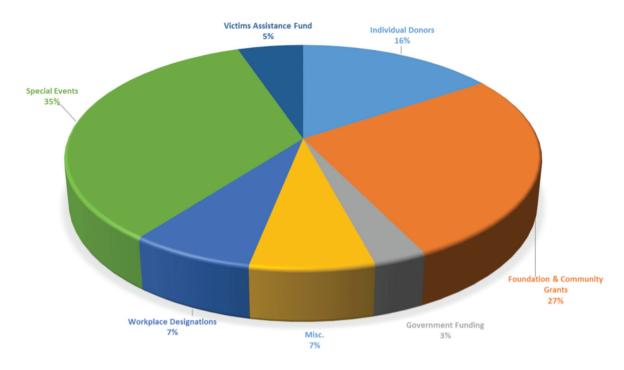

# 2016 Financials

| Variance                    | (\$57,465) |
|-----------------------------|------------|
| Total Expenses              | \$ 717,109 |
| Total Revenue               | \$ 659,644 |
| Victims Asst. Fund          | 33,007     |
| Interest & Dividends        | 268        |
| Misc.                       | 45,730     |
| Professional Dev. Program   | 3,208      |
| Special Event Income        | 239,659    |
| Workplace Designations      | 19,594     |
| Congregations               | 1,000      |
| Government Funding          | 22,875     |
| Foundation/Community Grants | 186,177    |
| Corporations                | 3,226      |
| Individual Donors           | \$ 108,108 |

## **FUNDING SOURCES**

Misc. represents Congregations, Corporations, Interest & Dividends, and Misc.