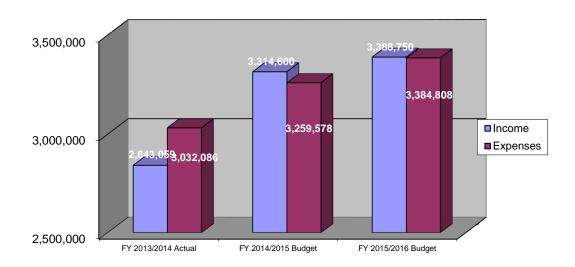

## Income

|     | Category                         | Description                  | FY 2013/2014<br>Actual | YTD 2014/2015<br>Actual | FY 2014/2015<br>Budget | FY 2015/2016<br>Budget |
|-----|----------------------------------|------------------------------|------------------------|-------------------------|------------------------|------------------------|
| (A) | Tuition                          | <b>Tuition Income</b>        | 2,167,650              | 1,986,553               | 2,194,500              | 2,267,650              |
|     | <b>T</b>                         | T                            |                        |                         | T                      |                        |
|     | Contribution Income              | Contribution Income          | 624,840                | 594,323                 | 895,000                | 785,000                |
| (B) |                                  | New Initiatives              |                        |                         | 300,000                | 420,000                |
|     |                                  | Expenses that offset revenue | (65,364)               | (127,162)               | (100,000)              | (100,000)              |
|     | <b>Total Contribution Income</b> |                              | 559,476                | 467,161                 | 1,095,000              | 1,105,000              |
|     |                                  |                              |                        |                         |                        |                        |
|     | Rental Income                    | Rental Income                | 18,450                 | 11,250                  | 15,000                 | 15,000                 |
| (C) | Misc Income                      | Misc Income                  | 737                    | 111                     | 1,000                  | 1,000                  |
|     | Interest Income                  | Interest Income              | 197                    | 1,554                   | 100                    | 100                    |
|     | Other Income                     | Other Income                 | 8,946                  | 1,561                   | 9,000                  |                        |
|     | <b>Total Other Income</b>        |                              | 28,330                 | 14,477                  | 25,100                 | 16,100                 |
|     |                                  |                              |                        |                         |                        |                        |
|     | <b>Total Income</b>              |                              | 2,843,059              | 2,535,734               | 3,314,600              | 3,388,750              |

## Expense

| Category                        | Description                      | Actual      |             | Budget      | Budget      |
|---------------------------------|----------------------------------|-------------|-------------|-------------|-------------|
| Classroom                       | Classroom Expenses               | (48,260)    | (27,705)    | (48,000)    | (48,000)    |
|                                 |                                  |             | ·           | ·           |             |
| Administrative                  | Administrative Cost              | (169,059)   | (60,248)    | (175,000)   | (75,000)    |
|                                 |                                  | 71          | , , , , ,   | , , , , ,   |             |
| Scholarships                    | Pre-K Discount Adj               |             |             | (36,000)    | (36,000     |
|                                 | Financial Assistance Student Aid |             |             | (260,000)   | (261,250    |
|                                 | Scholarship Student Aid          | •           |             | (840,000)   | (952,413    |
|                                 | Total Scholarship Program        | (1,096,578) | (987,493)   | (1,136,000) | (1,249,663  |
| Salary and Wages                | Salaries & Wages                 | (1,286,421) | (1,082,205) | (1,406,836) | (1,482,180) |
| Insurance                       | Health Insurance                 | (129,097)   | (124,971)   | (168,000)   | (163,970)   |
| Payroll Expenses                | Payroll Expenses                 | (103,531)   | (84,520)    | (113,000)   | (114,494    |
| Finanical Aid                   | Employee Tuition Discount        | (35,000)    | (23,000)    | (30,000)    | (30,000     |
| <b>Professional Development</b> | Professional Development         | (1,450)     | (2,844)     | (4,000)     | (4,000      |
| Payroll Total                   |                                  | (1,555,499) | (1,317,540) | (1,721,836) | (1,794,645  |
| Facility                        | Facility Cost                    | (114,804)   | (104,546)   | (120,000)   | (140,000)   |
| racinty                         | racinty cost                     | (114,004)   | (104,540)   | (120,000)   | (140,000)   |
| LOC                             | LOC + Finance Charges            | (2,362)     |             | (1,000)     | (2,000)     |
| Counseling                      | Counseling Program               | (6,997)     | (3,913)     | (15,000)    | (60,000)    |
| Development                     | Development                      | (38,528)    | (37,097)    | (40,000)    | (40,000     |
|                                 |                                  |             |             | •           |             |
| Sustainability                  | <b>Tuition Endowment</b>         |             |             | (35,000)    |             |
| <b>Total Income</b>             |                                  | 2,843,059   | 2,535,734   | 3,314,600   | 3,388,750   |
| <b>Total Expense</b>            |                                  | (3,032,086) | (2,538,542) | (3,259,578) | (3,384,808) |
|                                 | Net Grand Total                  | (189,027)   | (2,808)     | 55,022      | 3,942       |
| <b>Additional Income</b>        | /Expense                         |             |             |             |             |
| Program Fees*                   |                                  |             |             | 32,258      | 24,500      |
| <b>Expanding Hope Funds</b>     |                                  |             | 388,620     |             | 398,102     |
|                                 | Total Additional Income          |             |             |             |             |