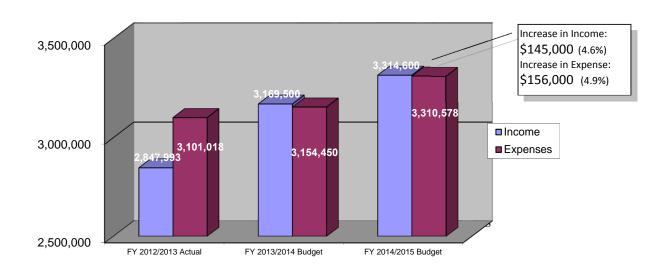

## Proposed Budget Fiscal Year 2014/2015

|     | Income                           |                                     |                        |                        |                        |                   |
|-----|----------------------------------|-------------------------------------|------------------------|------------------------|------------------------|-------------------|
|     | Category                         | Description                         | FY 2012/2013<br>Actual | FY 2013/2014<br>Budget | FY 2014/2015<br>Budget | Percent of Income |
| (A) | 4000 Tuition                     | <b>Tuition Income</b>               | 2,167,650              | 2,103,300              | 2,194,500              |                   |
|     | 4090 Financial Aid               | Total Financial Aid                 |                        |                        |                        |                   |
|     | <b>Total Net Tuition</b>         | •                                   | 2,167,650              | 2,103,300              | 2,194,500              | 66.21%            |
|     |                                  |                                     |                        |                        |                        |                   |
| (B) | 4100 Contribution Income         | Contribution Income                 | 624,840                | 735,000                | 895,000                |                   |
|     |                                  | New Initiatives                     |                        | 470,000                | 300,000                |                   |
|     |                                  | <b>Expenses that offset revenue</b> | (65,364)               | (150,000)              | (100,000)              |                   |
|     | <b>Total Contribution Income</b> | •                                   | 559,476                | 1,055,000              | 1,095,000              | 33.04%            |
|     |                                  |                                     |                        |                        |                        |                   |
| (C) | 4700 Rental Income               | Rental Income                       | 18,450                 | 10,000                 | 15,000                 |                   |
|     | 4800 Misc Income                 | Misc Income                         | 737                    | 1,000                  | 1,000                  |                   |
|     | 4900 Interest Income             | Interest Income                     | 197                    | 100                    | 100                    |                   |
|     | 4950 Other Income                | Other Income                        | 8,946                  | 100                    | 9,000                  |                   |
|     | <b>Total Other Income</b>        |                                     | 28,330                 | 11,200                 | 25,100                 | 0.76%             |
|     |                                  |                                     |                        |                        |                        |                   |
|     | Total Income                     |                                     | 2,847,993              | 3,169,500              | 3,314,600              |                   |

## Expense

|      | Category                                                                     | Description                           | FY 2012/2013<br>Actual | FY 2013/2014<br>Budget                | FY 2014/2015<br>Budget | Percent of Expense |
|------|------------------------------------------------------------------------------|---------------------------------------|------------------------|---------------------------------------|------------------------|--------------------|
| (D)  | 6100 Classroom                                                               | Classroom Expenses                    | (48,260)               | (37,000)                              | (48,000)               | 1.45%              |
|      |                                                                              |                                       |                        |                                       |                        |                    |
| (E)  | 6500 Administrative                                                          | Administrative Cost                   | (169,059)              | (68,000)                              | (175,000)              | 5.29%              |
| . ,  |                                                                              | 1                                     | , , ,                  | ( , , ,                               | ( ) )                  |                    |
| (F)  | Scholarships                                                                 | Pre-K Discount Adj                    |                        | (35,000)                              | (36,000)               |                    |
| . ,  | •                                                                            | Financial Assistance Student Aid      |                        | (250,000)                             | (260,000)              |                    |
|      |                                                                              | Scholarship Student Aid               |                        | (790,000)                             | (840,000)              |                    |
|      |                                                                              | Total Scholarship Program             | (1,096,578)            | (1,075,000)                           | (1,136,000)            |                    |
|      |                                                                              |                                       | •                      | · · · · · · · · · · · · · · · · · · · |                        |                    |
| (G)  | 5001 Salary and Wages                                                        | Salaries & Wages                      | (1,286,421)            | (1,435,000)                           | (1,457,836)            |                    |
| (0)  | 5100 Insurance                                                               | Health Insurance                      | (129,097)              | (160,000)                             | (168,000)              |                    |
|      | 5200 Payroll Expenses                                                        | Payroll Expenses                      | (103,531)              | (110,000)                             | (113,000)              |                    |
|      | 4090 Finanical Aid                                                           | Employee Tuition Discount             | (35,000)               | (30,000)                              | (30,000)               |                    |
|      | 5300 Professional Developmen                                                 |                                       | (1,450)                | (4,000)                               | (4,000)                |                    |
|      | Payroll Total                                                                | 11 oressional Development             | (1,555,499)            | (1,739,000)                           | (1,772,836)            | 53.55%             |
|      | 1 ayıon 10tai                                                                |                                       | (1,555,477)            | (1,737,000)                           | (1,772,000)            | 33.3370            |
|      |                                                                              |                                       |                        |                                       |                        |                    |
| (H)  | 6300 Facility                                                                | Facility Cost                         | (114,804)              | (110,000)                             | (120,000)              | 3.62%              |
| (11) | ob out activey                                                               |                                       | (111,001)              | (110,000)                             | (120,000)              | 3.0270             |
| (I)  | 8010 Mortgage                                                                | Mortgage Interest                     | (17,292)               | (13,250)                              | _                      |                    |
| ( )  | 8050 LOC                                                                     | LOC + Finance Charges                 | (2,362)                | (9,200)                               | (1,000)                |                    |
|      | Total Mortgage/LOC                                                           |                                       | (19,654)               | (22,450)                              | (1,000)                | 0.03%              |
|      | 5 5                                                                          |                                       | , , ,                  | , , ,                                 | ,                      |                    |
| (J)  | 6260 Counseling                                                              | Counseling Program                    | (6,997)                | (12,000)                              | (15,000)               | 0.45%              |
|      |                                                                              | ,                                     |                        | , , , , ,                             |                        |                    |
| (K)  | 7000 Development                                                             | Development                           | (38,528)               | (40,000)                              | (40,000)               | 1.21%              |
|      | _                                                                            |                                       |                        |                                       |                        |                    |
| (L)  | Sustainability                                                               | Tuition Endowment                     |                        | (35,000)                              | (35,000)               |                    |
|      | <b>Sustainability Total</b>                                                  |                                       |                        | (35,000)                              | (35,000)               | 1.06%              |
|      |                                                                              |                                       |                        |                                       |                        |                    |
| (N)  | Add'l income/(expense) from Program Fees - This increase or decrease tuition |                                       |                        | (3,000)                               | 32,258                 |                    |
|      |                                                                              |                                       |                        |                                       |                        |                    |
|      | Total Income                                                                 |                                       | 2,847,993              | 3,169,500                             | 3,314,600              |                    |
|      | <b>Total Expense</b>                                                         |                                       | (3,101,018)            | (3,154,450)                           | (3,310,578)            |                    |
|      |                                                                              | Net Grand Total                       | (253,025)              | 15,050                                | 4,022                  |                    |
|      |                                                                              |                                       |                        |                                       |                        |                    |
|      |                                                                              |                                       |                        |                                       |                        |                    |
|      |                                                                              | <b>Total Student Seats</b>            | 220                    | 220                                   | 220                    |                    |
|      |                                                                              | Cost per Seat 100% Enrollment         | 9,111                  | 9,452                                 | 9,884                  |                    |
|      |                                                                              | 95% Student Enrollment                | 209                    | 209                                   | 209                    |                    |
|      |                                                                              | Cost per Seat 95% Enrollment          | 9,591                  | 9,950                                 | 10,405                 |                    |
|      |                                                                              | Avg. Tuition Per student              | 9,853                  | 9,560                                 | 9,975                  |                    |
|      |                                                                              | Estimated Monthly Tuition             | 180,638                | 175,275                               | 182,875                |                    |
|      |                                                                              | <b>Estimated Monthly Contribution</b> | 46,623                 | 87,917                                | 91,250                 |                    |